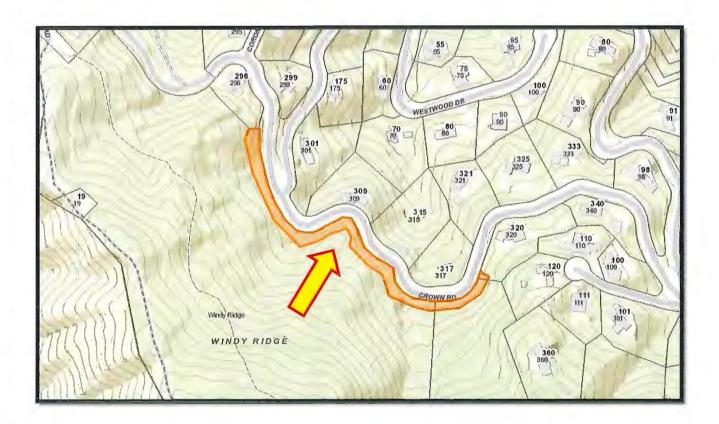

#### 8. SPECIAL ANNOUNCEMENTS/PRESENTATIONS

A. Crown Road 200/300 Roadside Fuel Reduction Project - Chief Pomi/DFM Pasero

#### Crown Road 200/300 Roadside Fuel Reduction

In October 2021, the Kentfield Fire District, in cooperation with the Marin Wildfire Prevention Authority (MWPA) initiated a fuel reduction project for the removal of dense combustible vegetation along the roadside on the 200 & 300 blocks of Crown Road between Coronet Way and Idlewood Road. The roadside area, totaling over 1.01 acres, includes mature redwood, oak, liquid amber and bay trees, as well as mature stands of brooms species, and other fire hazardous vegetation that posed an immediate risk to structures, and vehicle traffic along the Crown Road corridor.

The focus of the project was to remove fire hazardous vegetation, remove ladder fuels and prune mature trees to provide defensible space while reducing total fuel volume.

The Crown Road corridor serves as a key emergency evacuation and access route for the Kent Woodlands Community and Fire District Access to the Fire road system. MWPA Local funding was utilized by the Kentfield Fire District to remove the hazard vegetation and reduce roadside ignition risks while enhancing emergency access and egress for a combined community benefit.