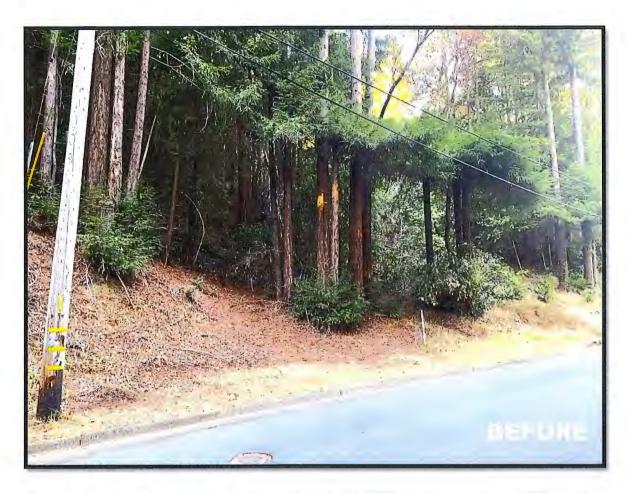

#### Crown Road 200/300 Roadside Fuel Reduction

In October 2021, the Kentfield Fire District, in cooperation with the Marin Wildfire Prevention Authority (MWPA) initiated a fuel reduction project for the removal of dense combustible vegetation along the roadside on the 200 & 300 blocks of Crown Road between Coronet Way and Idlewood Road. The roadside area, totaling over 1.01 acres, includes mature redwood, oak, liquid amber and bay trees, as well as mature stands of brooms species, and other fire hazardous vegetation that posed an immediate risk to structures, and vehicle traffic along the Crown Road corridor.

The focus of the project was to remove fire hazardous vegetation, remove ladder fuels and prune mature trees to provide defensible space while reducing total fuel volume.

The Crown Road corridor serves as a key emergency evacuation and access route for the Kent Woodlands Community and Fire District Access to the Fire road system. MWPA Local funding was utilized by the Kentfield Fire District to remove the hazard vegetation and reduce roadside ignition risks while enhancing emergency access and egress for a combined community benefit.