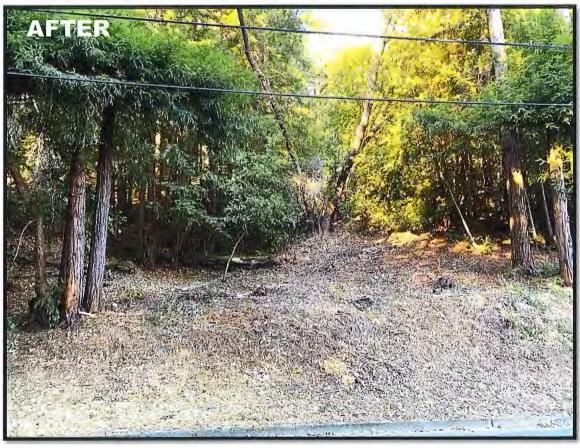

#### 8. SPECIAL ANNOUNCEMENTS/PRESENTATIONS

A. Crown Road 200/300 Roadside Fuel Reduction Project - Chief Pomi/DFM Pasero

#### Crown Road 200/300 Roadside Fuel Reduction

In October 2021, the Kentfield Fire District, in cooperation with the Marin Wildfire Prevention Authority (MWPA) initiated a fuel reduction project for the removal of dense combustible vegetation along the roadside on the 200 & 300 blocks of Crown Road between Coronet Way and Idlewood Road. The roadside area, totaling over 1.01 acres, includes mature redwood, oak, liquid amber and bay trees, as well as mature stands of brooms species, and other fire hazardous vegetation that posed an immediate risk to structures, and vehicle traffic along the Crown Road corridor.

The focus of the project was to remove fire hazardous vegetation, remove ladder fuels and prune mature trees to provide defensible space while reducing total fuel volume.

The Crown Road corridor serves as a key emergency evacuation and access route for the Kent Woodlands Community and Fire District Access to the Fire road system. MWPA Local funding was utilized by the Kentfield Fire District to remove the hazard vegetation and reduce roadside ignition risks while enhancing emergency access and egress for a combined community benefit.