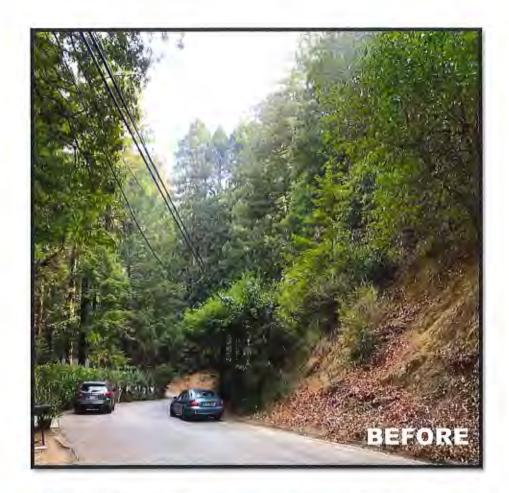

#### Crown Road 200/300 Roadside Fuel Reduction

In October 2021, the Kentfield Fire District, in cooperation with the Marin Wildfire Prevention Authority (MWPA) initiated a fuel reduction project for the removal of dense combustible vegetation along the roadside on the 200 & 300 blocks of Crown Road between Coronet Way and Idlewood Road. The roadside area, totaling over 1.01 acres, includes mature redwood, oak, liquid amber and bay trees, as well as mature stands of brooms species, and other fire hazardous vegetation that posed an immediate risk to structures, and vehicle traffic along the Crown Road corridor.

The focus of the project was to remove fire hazardous vegetation, remove ladder fuels and prune mature trees to provide defensible space while reducing total fuel volume.

The Crown Road corridor serves as a key emergency evacuation and access route for the Kent Woodlands Community and Fire District Access to the Fire road system. MWPA Local funding was utilized by the Kentfield Fire District to remove the hazard vegetation and reduce roadside ignition risks while enhancing emergency access and egress for a combined community benefit.