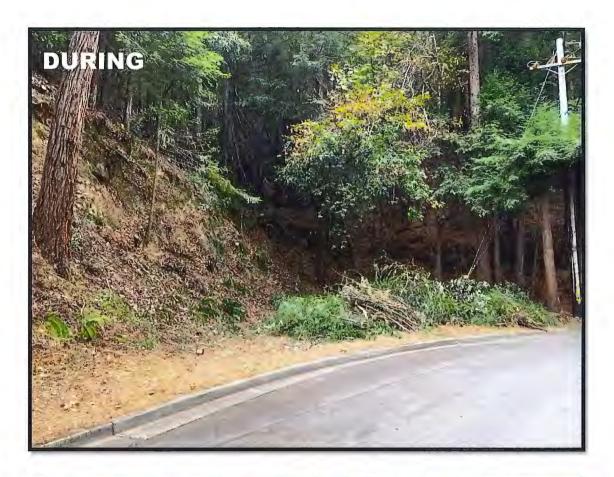

#### **Fuel Reduction Project 2021**

#### Crown Road 200/300 Roadside Fuel Reduction

In October 2021, the Kentfield Fire District, in cooperation with the Marin Wildfire Prevention Authority (MWPA) initiated a fuel reduction project for the removal of dense combustible vegetation along the roadside on the 200 & 300 blocks of Crown Road between Coronet Way and Idlewood Road. The roadside area, totaling over 1.01 acres, includes mature redwood, oak, liquid amber and bay trees, as well as mature stands of brooms species, and other fire hazardous vegetation that posed an immediate risk to structures, and vehicle traffic along the Crown Road corridor.

The focus of the project was to remove fire hazardous vegetation, remove ladder fuels and prune mature trees to provide defensible space while reducing total fuel volume.

The Crown Road corridor serves as a key emergency evacuation and access route for the Kent Woodlands Community and Fire District Access to the Fire road system. MWPA Local funding was utilized by the Kentfield Fire District to remove the hazard vegetation and reduce roadside ignition risks while enhancing emergency access and egress for a combined community benefit.