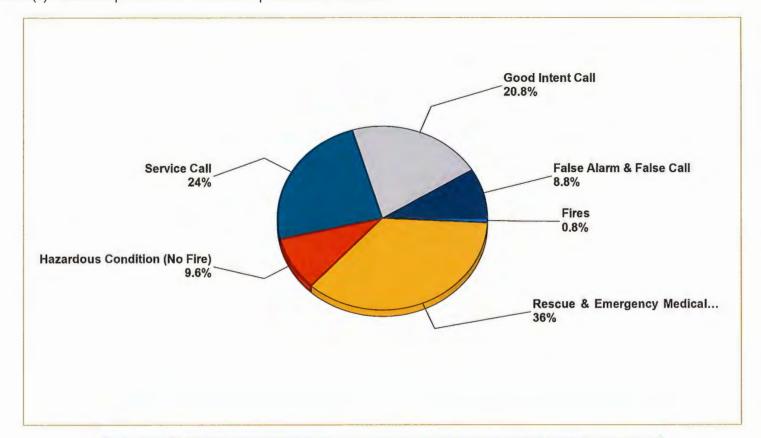

-----------------------------------------------------------------|
| OT - COMP - Overtime - To C | comp. Time |            |                     |                     |      |                                                                                 |
| C2                          | UNASSIGNED | UNASSIGNED | 10/13/2021 17:15:00 | 10/13/2021 20:38:00 | 3.38 | 5:15-7:30pm = 2.25 OT Hours *1.5 = 3.375 Comp Time Hours; October Board Meeting |

[Wilson, Jena] OT - COMP - Overtime - To Comp. Time 3.38

[Wilson, Jena] Total Hours Worked: 3.38

GRAND TOTAL OF ALL HOURS WORKED: 907.13



## **Kentfield FPD**

Kentfield, CA

This report was generated on 11/2/2021 2:48:30 PM



Breakdown by Major Incident Types for Date Range

Zone(s): All Zones | Start Date: 10/01/2021 | End Date: 10/31/2021



| MAJOR INCIDENT TYPE                | # INCIDENTS | % of TOTAL |
|------------------------------------|-------------|------------|
| Fires                              | 1           | 0.8%       |
| Rescue & Emergency Medical Service | 45          | 36%        |
| Hazardous Condition (No Fire)      | 12          | 9.6%       |
| Service Call                       | 30          | 24%        |
| Good Intent Call                   | 26          | 20.8%      |
| False Alarm & False Call           | 11          | 8.8%       |
| TOTAL                              | 125         | 100%       |

| INCIDENT TYPE                                          | # INCIDENTS | % of TOTAL |
|--------------------------------------------------------|-------------|------------|
| 111 - Building fire