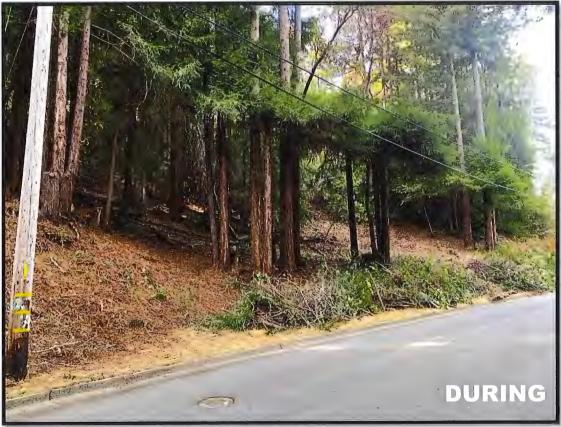

#### Crown Road 200/300 Roadside Fuel Reduction

In October 2021, the Kentfield Fire District, in cooperation with the Marin Wildfire Prevention Authority (MWPA) initiated a fuel reduction project for the removal of dense combustible vegetation along the roadside on the 200 & 300 blocks of Crown Road between Coronet Way and Idlewood Road. The roadside area, totaling over 1.01 acres, includes mature redwood, oak, liquid amber and bay trees, as well as mature stands of brooms species, and other fire hazardous vegetation that posed an immediate risk to structures, and vehicle traffic along the Crown Road corridor.

The focus of the project was to remove fire hazardous vegetation, remove ladder fuels and prune mature trees to provide defensible space while reducing total fuel volume.

The Crown Road corridor serves as a key emergency evacuation and access route for the Kent Woodlands Community and Fire District Access to the Fire road system. MWPA Local funding was utilized by the Kentfield Fire District to remove the hazard vegetation and reduce roadside ignition risks while enhancing emergency access and egress for a combined community benefit.