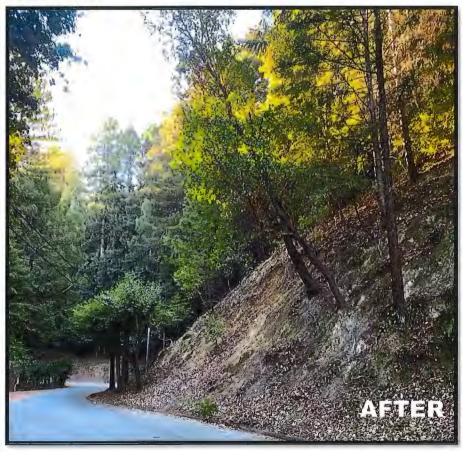

#### **Fuel Reduction Project 2021**

#### Crown Road 200/300 Roadside Fuel Reduction

In October 2021, the Kentfield Fire District, in cooperation with the Marin Wildfire Prevention Authority (MWPA) initiated a fuel reduction project for the removal of dense combustible vegetation along the roadside on the 200 & 300 blocks of Crown Road between Coronet Way and Idlewood Road. The roadside area, totaling over 1.01 acres, includes mature redwood, oak, liquid amber and bay trees, as well as mature stands of brooms species, and other fire hazardous vegetation that posed an immediate risk to structures, and vehicle traffic along the Crown Road corridor.

The focus of the project was to remove fire hazardous vegetation, remove ladder fuels and prune mature trees to provide defensible space while reducing total fuel volume.

The Crown Road corridor serves as a key emergency evacuation and access route for the Kent Woodlands Community and Fire District Access to the Fire road system. MWPA Local funding was utilized by the Kentfield Fire District to remove the hazard vegetation and reduce roadside ignition risks while enhancing emergency access and egress for a combined community benefit.