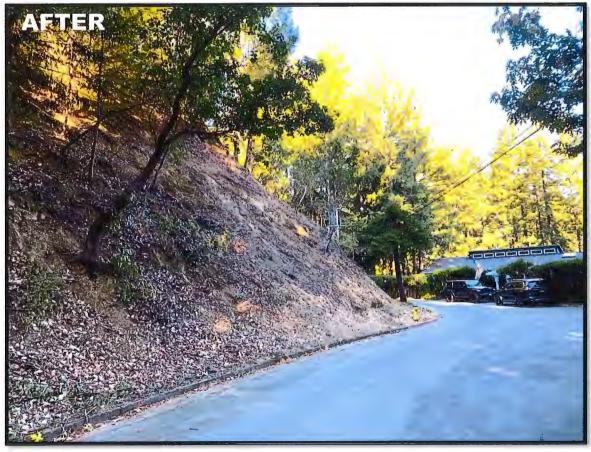

#### Crown Road 200/300 Roadside Fuel Reduction

In October 2021, the Kentfield Fire District, in cooperation with the Marin Wildfire Prevention Authority (MWPA) initiated a fuel reduction project for the removal of dense combustible vegetation along the roadside on the 200 & 300 blocks of Crown Road between Coronet Way and Idlewood Road. The roadside area, totaling over 1.01 acres, includes mature redwood, oak, liquid amber and bay trees, as well as mature stands of brooms species, and other fire hazardous vegetation that posed an immediate risk to structures, and vehicle traffic along the Crown Road corridor.

The focus of the project was to remove fire hazardous vegetation, remove ladder fuels and prune mature trees to provide defensible space while reducing total fuel volume.

The Crown Road corridor serves as a key emergency evacuation and access route for the Kent Woodlands Community and Fire District Access to the Fire road system. MWPA Local funding was utilized by the Kentfield Fire District to remove the hazard vegetation and reduce roadside ignition risks while enhancing emergency access and egress for a combined community benefit.