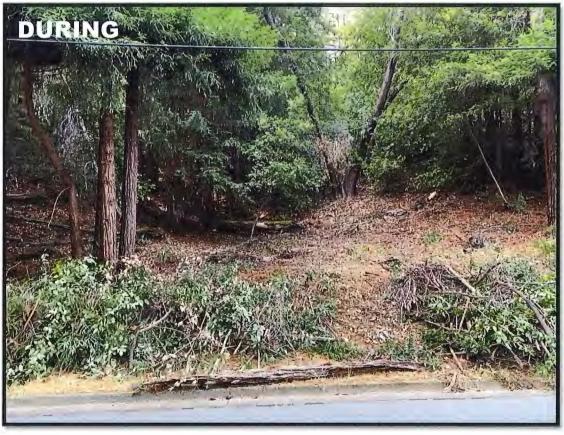

#### **Fuel Reduction Project 2021**

#### Crown Road 200/300 Roadside Fuel Reduction

In October 2021, the Kentfield Fire District, in cooperation with the Marin Wildfire Prevention Authority (MWPA) initiated a fuel reduction project for the removal of dense combustible vegetation along the roadside on the 200 & 300 blocks of Crown Road between Coronet Way and Idlewood Road. The roadside area, totaling over 1.01 acres, includes mature redwood, oak, liquid amber and bay trees, as well as mature stands of brooms species, and other fire hazardous vegetation that posed an immediate risk to structures, and vehicle traffic along the Crown Road corridor.

The focus of the project was to remove fire hazardous vegetation, remove ladder fuels and prune mature trees to provide defensible space while reducing total fuel volume.

The Crown Road corridor serves as a key emergency evacuation and access route for the Kent Woodlands Community and Fire District Access to the Fire road system. MWPA Local funding was utilized by the Kentfield Fire District to remove the hazard vegetation and reduce roadside ignition risks while enhancing emergency access and egress for a combined community benefit.