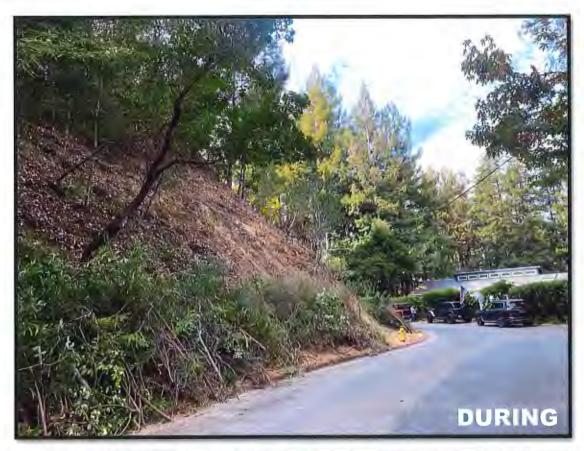

#### **Fuel Reduction Project 2021**

#### Crown Road 200/300 Roadside Fuel Reduction

In October 2021, the Kentfield Fire District, in cooperation with the Marin Wildfire Prevention Authority (MWPA) initiated a fuel reduction project for the removal of dense combustible vegetation along the roadside on the 200 & 300 blocks of Crown Road between Coronet Way and Idlewood Road. The roadside area, totaling over 1.01 acres, includes mature redwood, oak, liquid amber and bay trees, as well as mature stands of brooms species, and other fire hazardous vegetation that posed an immediate risk to structures, and vehicle traffic along the Crown Road corridor.

The focus of the project was to remove fire hazardous vegetation, remove ladder fuels and prune mature trees to provide defensible space while reducing total fuel volume.

The Crown Road corridor serves as a key emergency evacuation and access route for the Kent Woodlands Community and Fire District Access to the Fire road system. MWPA Local funding was utilized by the Kentfield Fire District to remove the hazard vegetation and reduce roadside ignition risks while enhancing emergency access and egress for a combined community benefit.