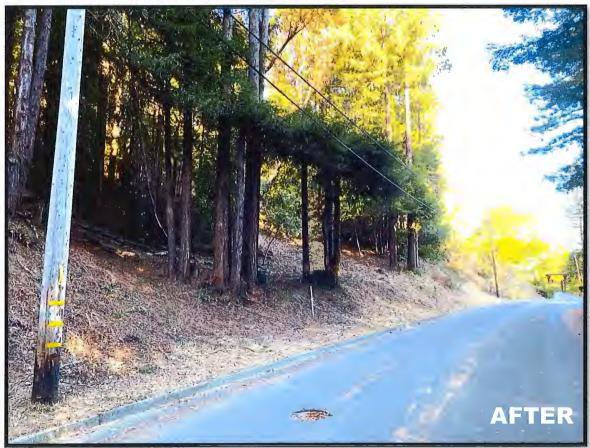

#### Crown Road 200/300 Roadside Fuel Reduction

In October 2021, the Kentfield Fire District, in cooperation with the Marin Wildfire Prevention Authority (MWPA) initiated a fuel reduction project for the removal of dense combustible vegetation along the roadside on the 200 & 300 blocks of Crown Road between Coronet Way and Idlewood Road. The roadside area, totaling over 1.01 acres, includes mature redwood, oak, liquid amber and bay trees, as well as mature stands of brooms species, and other fire hazardous vegetation that posed an immediate risk to structures, and vehicle traffic along the Crown Road corridor.

The focus of the project was to remove fire hazardous vegetation, remove ladder fuels and prune mature trees to provide defensible space while reducing total fuel volume.

The Crown Road corridor serves as a key emergency evacuation and access route for the Kent Woodlands Community and Fire District Access to the Fire road system. MWPA Local funding was utilized by the Kentfield Fire District to remove the hazard vegetation and reduce roadside ignition risks while enhancing emergency access and egress for a combined community benefit.