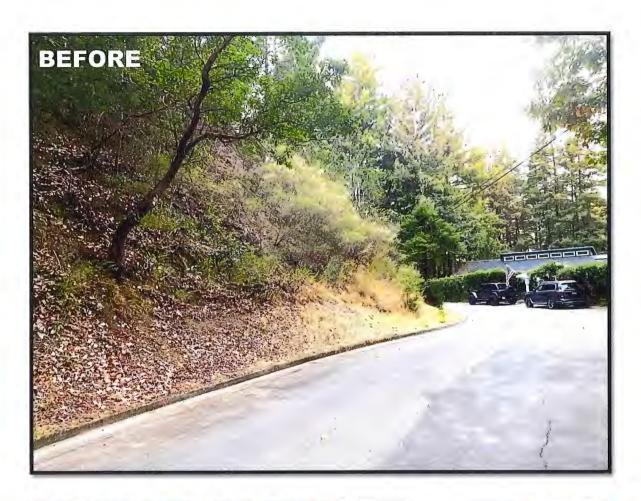

#### 8. SPECIAL ANNOUNCEMENTS/PRESENTATIONS

A. Crown Road 200/300 Roadside Fuel Reduction Project - Chief Pomi/DFM Pasero

#### Crown Road 200/300 Roadside Fuel Reduction

In October 2021, the Kentfield Fire District, in cooperation with the Marin Wildfire Prevention Authority (MWPA) initiated a fuel reduction project for the removal of dense combustible vegetation along the roadside on the 200 & 300 blocks of Crown Road between Coronet Way and Idlewood Road. The roadside area, totaling over 1.01 acres, includes mature redwood, oak, liquid amber and bay trees, as well as mature stands of brooms species, and other fire hazardous vegetation that posed an immediate risk to structures, and vehicle traffic along the Crown Road corridor.

The focus of the project was to remove fire hazardous vegetation, remove ladder fuels and prune mature trees to provide defensible space while reducing total fuel volume.

The Crown Road corridor serves as a key emergency evacuation and access route for the Kent Woodlands Community and Fire District Access to the Fire road system. MWPA Local funding was utilized by the Kentfield Fire District to remove the hazard vegetation and reduce roadside ignition risks while enhancing emergency access and egress for a combined community benefit.