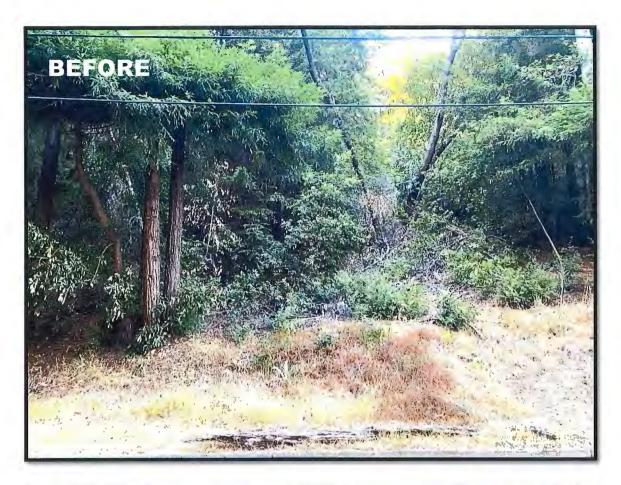

#### 8. SPECIAL ANNOUNCEMENTS/PRESENTATIONS

A. Crown Road 200/300 Roadside Fuel Reduction Project - Chief Pomi/DFM Pasero

#### Crown Road 200/300 Roadside Fuel Reduction

In October 2021, the Kentfield Fire District, in cooperation with the Marin Wildfire Prevention Authority (MWPA) initiated a fuel reduction project for the removal of dense combustible vegetation along the roadside on the 200 & 300 blocks of Crown Road between Coronet Way and Idlewood Road. The roadside area, totaling over 1.01 acres, includes mature redwood, oak, liquid amber and bay trees, as well as mature stands of brooms species, and other fire hazardous vegetation that posed an immediate risk to structures, and vehicle traffic along the Crown Road corridor.

The focus of the project was to remove fire hazardous vegetation, remove ladder fuels and prune mature trees to provide defensible space while reducing total fuel volume.

The Crown Road corridor serves as a key emergency evacuation and access route for the Kent Woodlands Community and Fire District Access to the Fire road system. MWPA Local funding was utilized by the Kentfield Fire District to remove the hazard vegetation and reduce roadside ignition risks while enhancing emergency access and egress for a combined community benefit.